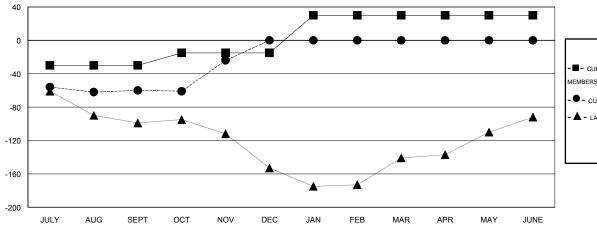

## GMT: HAL GRIFFIN LOCATION TEXAS GMT CA 1

|               |                  | Clubs            |                  |                  |               |                    | Members                             |                    |                  |
|---------------|------------------|------------------|------------------|------------------|---------------|--------------------|-------------------------------------|--------------------|------------------|
|               | RESUL            | TS FOR 2015-2016 |                  |                  |               | RESU               | LTS FOR 2015-2016                   |                    |                  |
| QUARTER       | NEW CLUB<br>GOAL | NEW CLUBS        | DROPPED<br>CLUBS | NET<br>GAIN/LOSS | QUARTER       | NEW MEMBER<br>GOAL | CHARTER AND<br>NEW MEMBERS<br>ADDED | DROPPED<br>MEMBERS | NET<br>GAIN/LOSS |
| JULY/AUG/SEPT | 1                | 0                | 0                | 0                | JULY/AUG/SEPT | -30                | 27                                  | 87                 | -60              |
| OCT/NOV/DEC   | 1                | 1                | 0                | 1                | OCT/NOV/DEC   | 15                 | 63                                  | 27                 | 36               |
| JAN/FEB/MAR   | 1                | 0                | 0                | 0                | JAN/FEB/MAR   | 45                 | 0                                   | 0                  | 0                |
| APR/MAY/JUNE  | 0                | 0                | 0                | 0                | APR/MAY/JUNE  | 0                  | 0                                   | 0                  | 0                |

## GOALS AND ACTUAL NEW CLUBS CUMULATIVE

| - CURRENT YEAR GOALS FOR NEW |  |
|------------------------------|--|
| MEMBERS                      |  |

- CURRENT YEAR ACTUAL MEMBERS

- ▲ - LAST YEAR ACTUAL MEMBERS