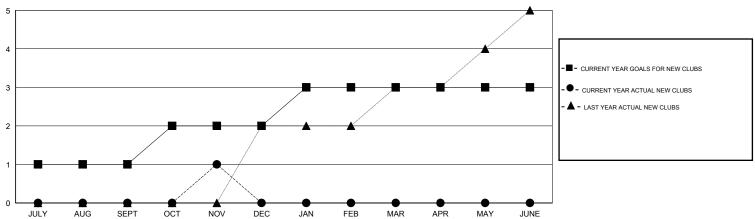

## GMT: HAL GRIFFIN LOCATION TEXAS GMT CA 1

|               |                  | Clubs            |                  |                  |               |                    | Members                             |                    |                  |
|---------------|------------------|------------------|------------------|------------------|---------------|--------------------|-------------------------------------|--------------------|------------------|
|               | RESUL            | TS FOR 2015-2016 |                  |                  |               | RESU               | LTS FOR 2015-2016                   |                    |                  |
| QUARTER       | NEW CLUB<br>GOAL | NEW CLUBS        | DROPPED<br>CLUBS | NET<br>GAIN/LOSS | QUARTER       | NEW MEMBER<br>GOAL | CHARTER AND<br>NEW MEMBERS<br>ADDED | DROPPED<br>MEMBERS | NET<br>GAIN/LOSS |
| JULY/AUG/SEPT | 1                | 0                | 0                | 0                | JULY/AUG/SEPT | -30                | 27                                  | 87                 | -60              |
| OCT/NOV/DEC   | 1                | 1                | 0                | 1                | OCT/NOV/DEC   | 15                 | 63                                  | 27                 | 36               |
| JAN/FEB/MAR   | 1                | 0                | 0                | 0                | JAN/FEB/MAR   | 45                 | 0                                   | 0                  | 0                |
| APR/MAY/JUNE  | 0                | 0                | 0                | 0                | APR/MAY/JUNE  | 0                  | 0                                   | 0                  | 0                |

## GOALS AND ACTUAL NEW CLUBS CUMULATIVE

| - CURRENT YEAR GOALS FOR NEW |  |
|------------------------------|--|
| MEMBERS                      |  |

- CURRENT YEAR ACTUAL MEMBERS

- ▲ - LAST YEAR ACTUAL MEMBERS